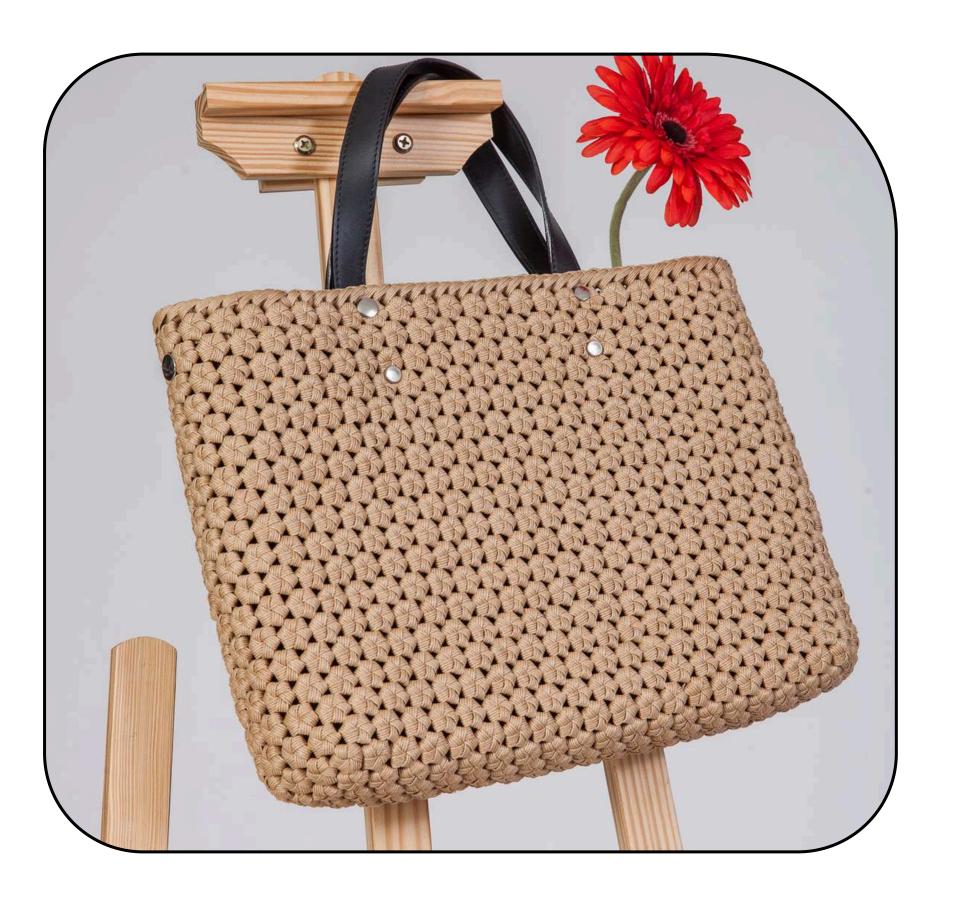

# PAPER BAND BAG -STORY-

SCGP initiates the community enterprise development project to enhance knowledge, create inspiration, while combining

local wisdom, creativity, and weaving skills to add value to paper bands, industrial residual materials from SCGP, turning them into raw materials for weaving crafts. The project generates income, drives the local economy, and promotes the efficient use of resources, maximizing benefits in line with the principles of the Circular Economy.









# ORIGINAL LOOK





## ORIGINAL LOOK











#### **OR01**



OR03





OR06



### **ORIGINAL LOOK**







#### **OR07**





**OR09** 





OR11



# OFFICE LOOK











## OFFICE LOOK





OF02



Page

05







OF06









**FL02** 







FL05



#### **FL04 V**

<u>Histine en scopyrie</u>



# **FL06** - The shares have ission is prohibited.









**FL07** 



**FL10** 

#### **FL08**



#### **FL09**





ed by SCGP. Use without p

#### **FL11**



ning

recipe

-----













# CAFE LOOK







#### **CL01**



**CL04** 







#### Supporting community products by



For more information, please contact SCGPackaging@scg.com Email: Website: www.SCGPackaging.com