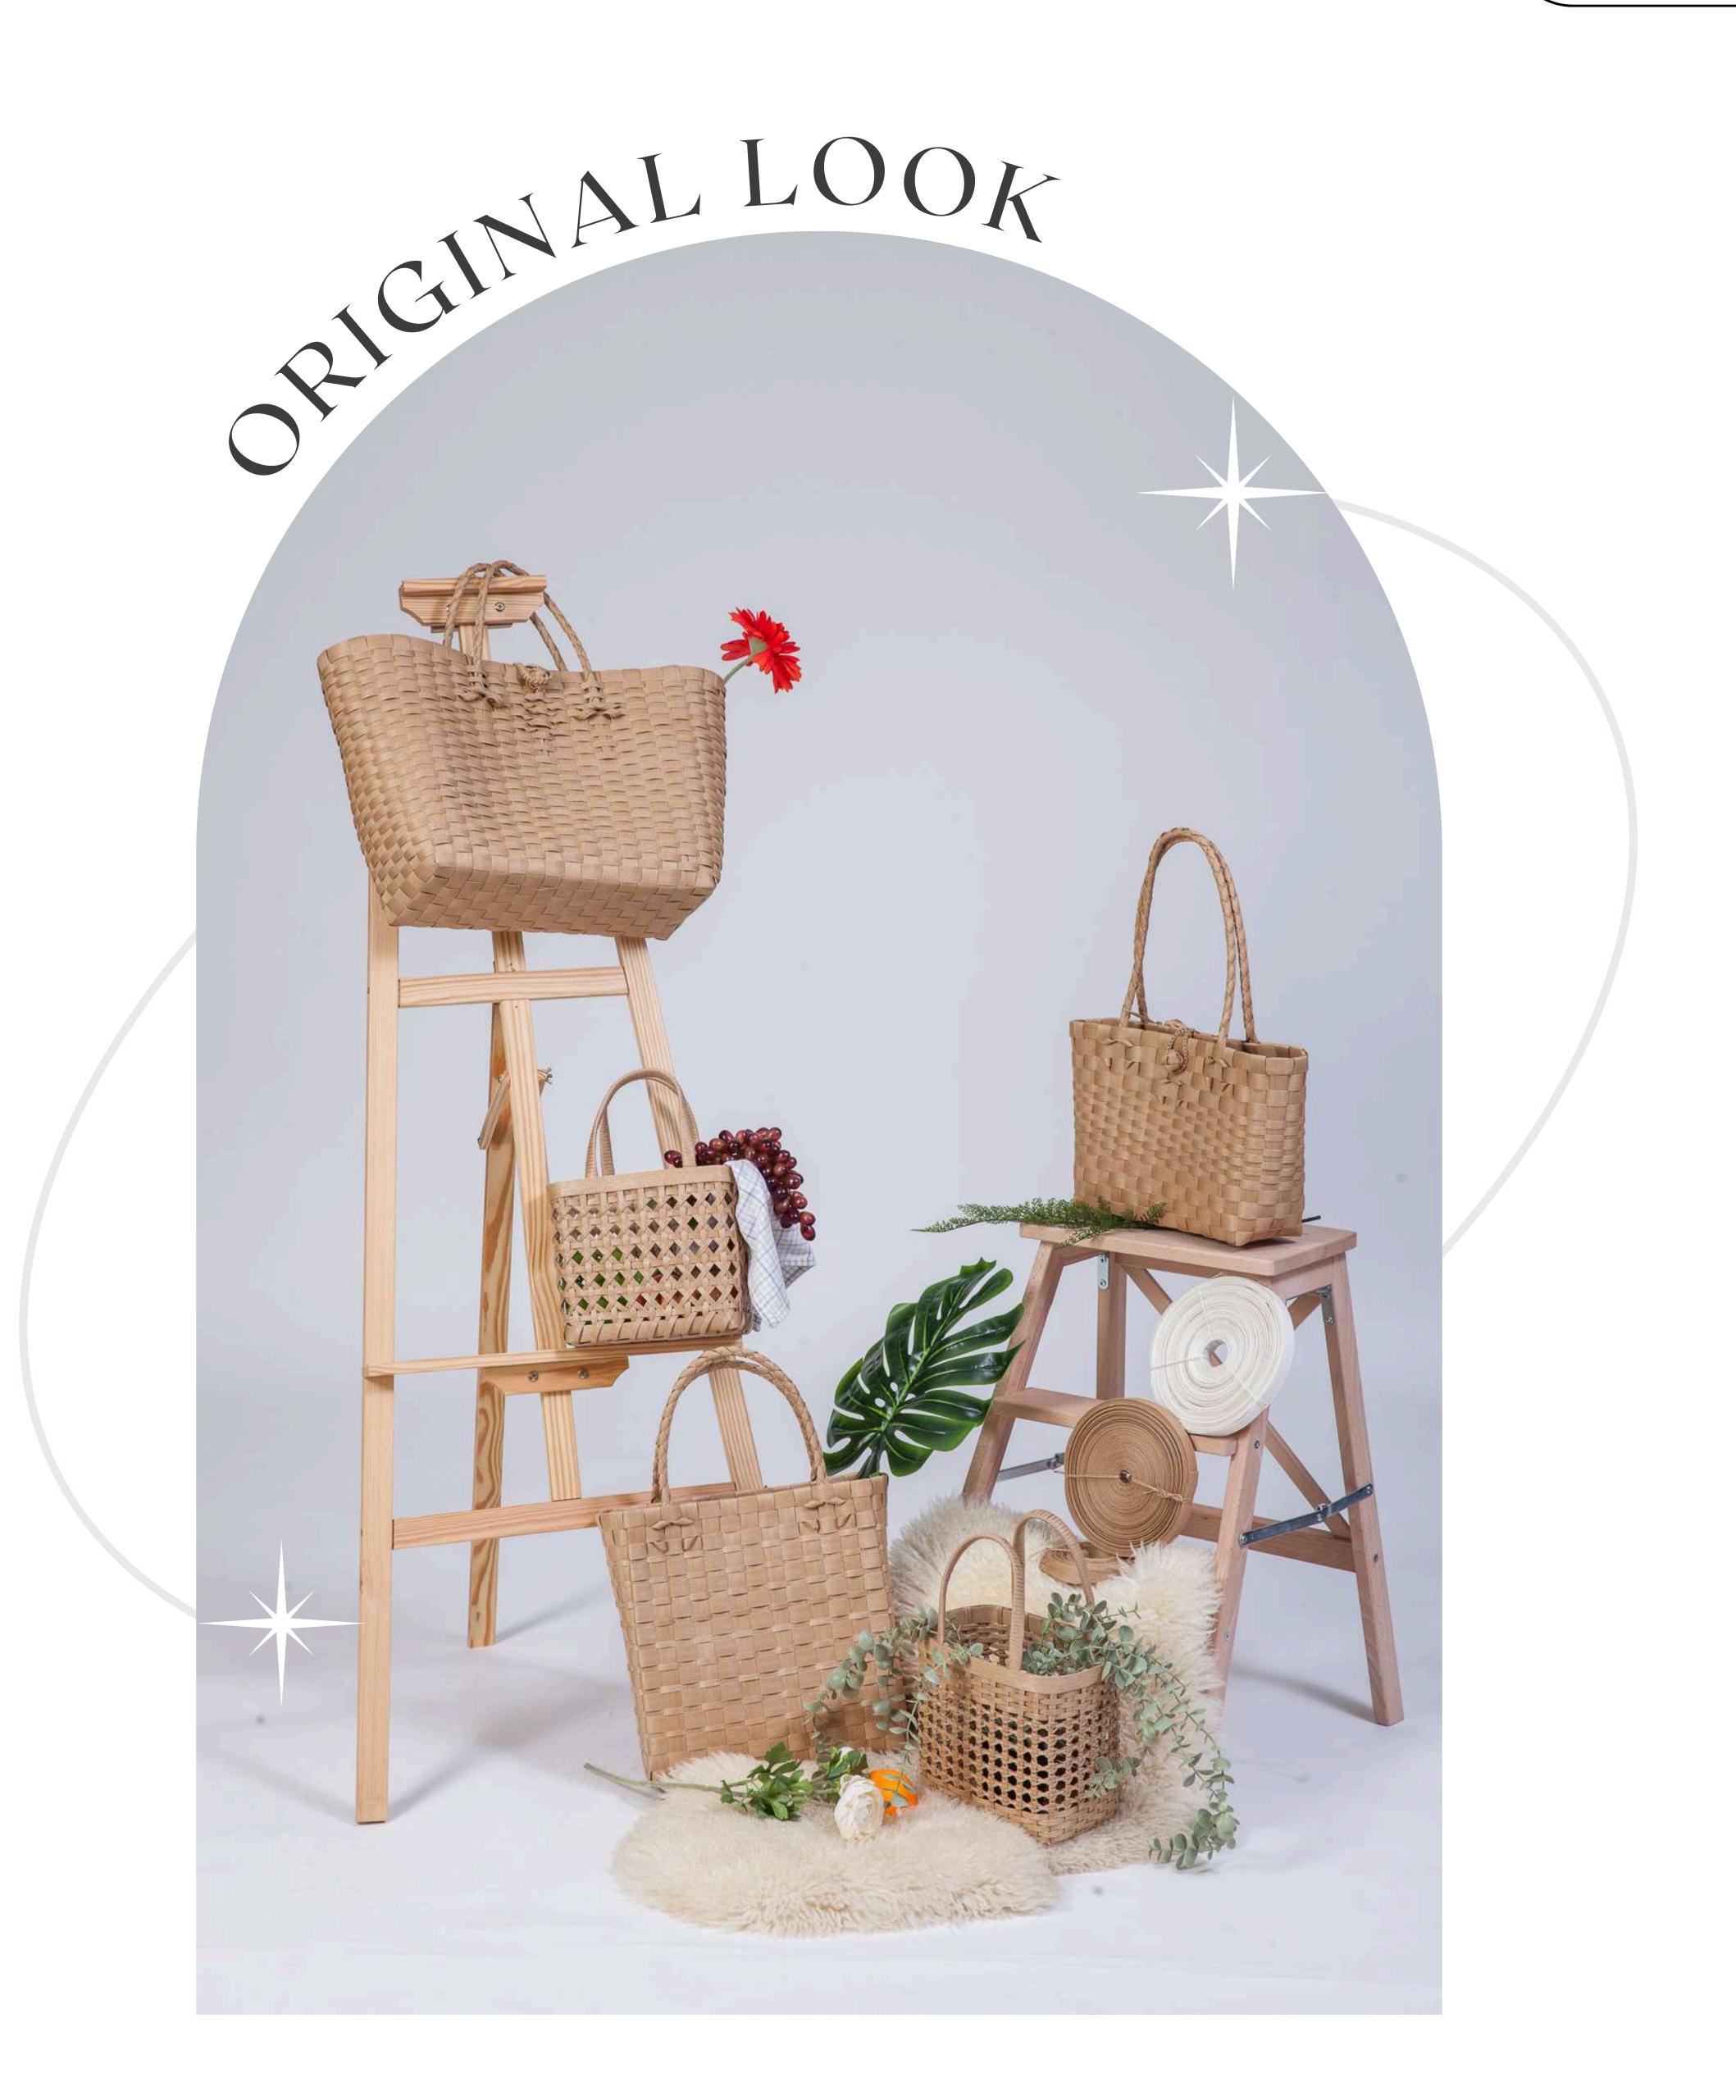

# PAPER BAND BAG -STORY-

SCGP initiates the community enterprise development project to enhance knowledge, create inspiration, while combining

local wisdom, creativity, and weaving skills to add value to paper bands, industrial residual materials from SCGP, turning them into raw materials for weaving crafts. The project generates income, drives the local economy, and promotes the efficient use of resources, maximizing benefits in line with the principles of the Circular Economy.









# ORIGINAL LOOK





## ORIGINAL LOOK











#### **OR01**



OR03





OR06



### **ORIGINAL LOOK**







#### **OR07**





**OR09** 





OR11



# OFFICE LOOK











## OFFICE LOOK





OF02



Page

05







OF06









**FL02** 







FL05



#### **FL04 V**

<u>Histine en scopyrie</u>



# **FL06** - The shares have ission is prohibited.









**FL07** 



**FL10** 

#### **FL08**



#### **FL09**





ed by SCGP. Use without p

#### **FL11**



ning

recipe

-----













# CAFE LOOK







#### **CL01**



**CL04** 







#### Supporting community products by



For more information, please contact SCGPackaging@scg.com Email: Website: www.SCGPackaging.com