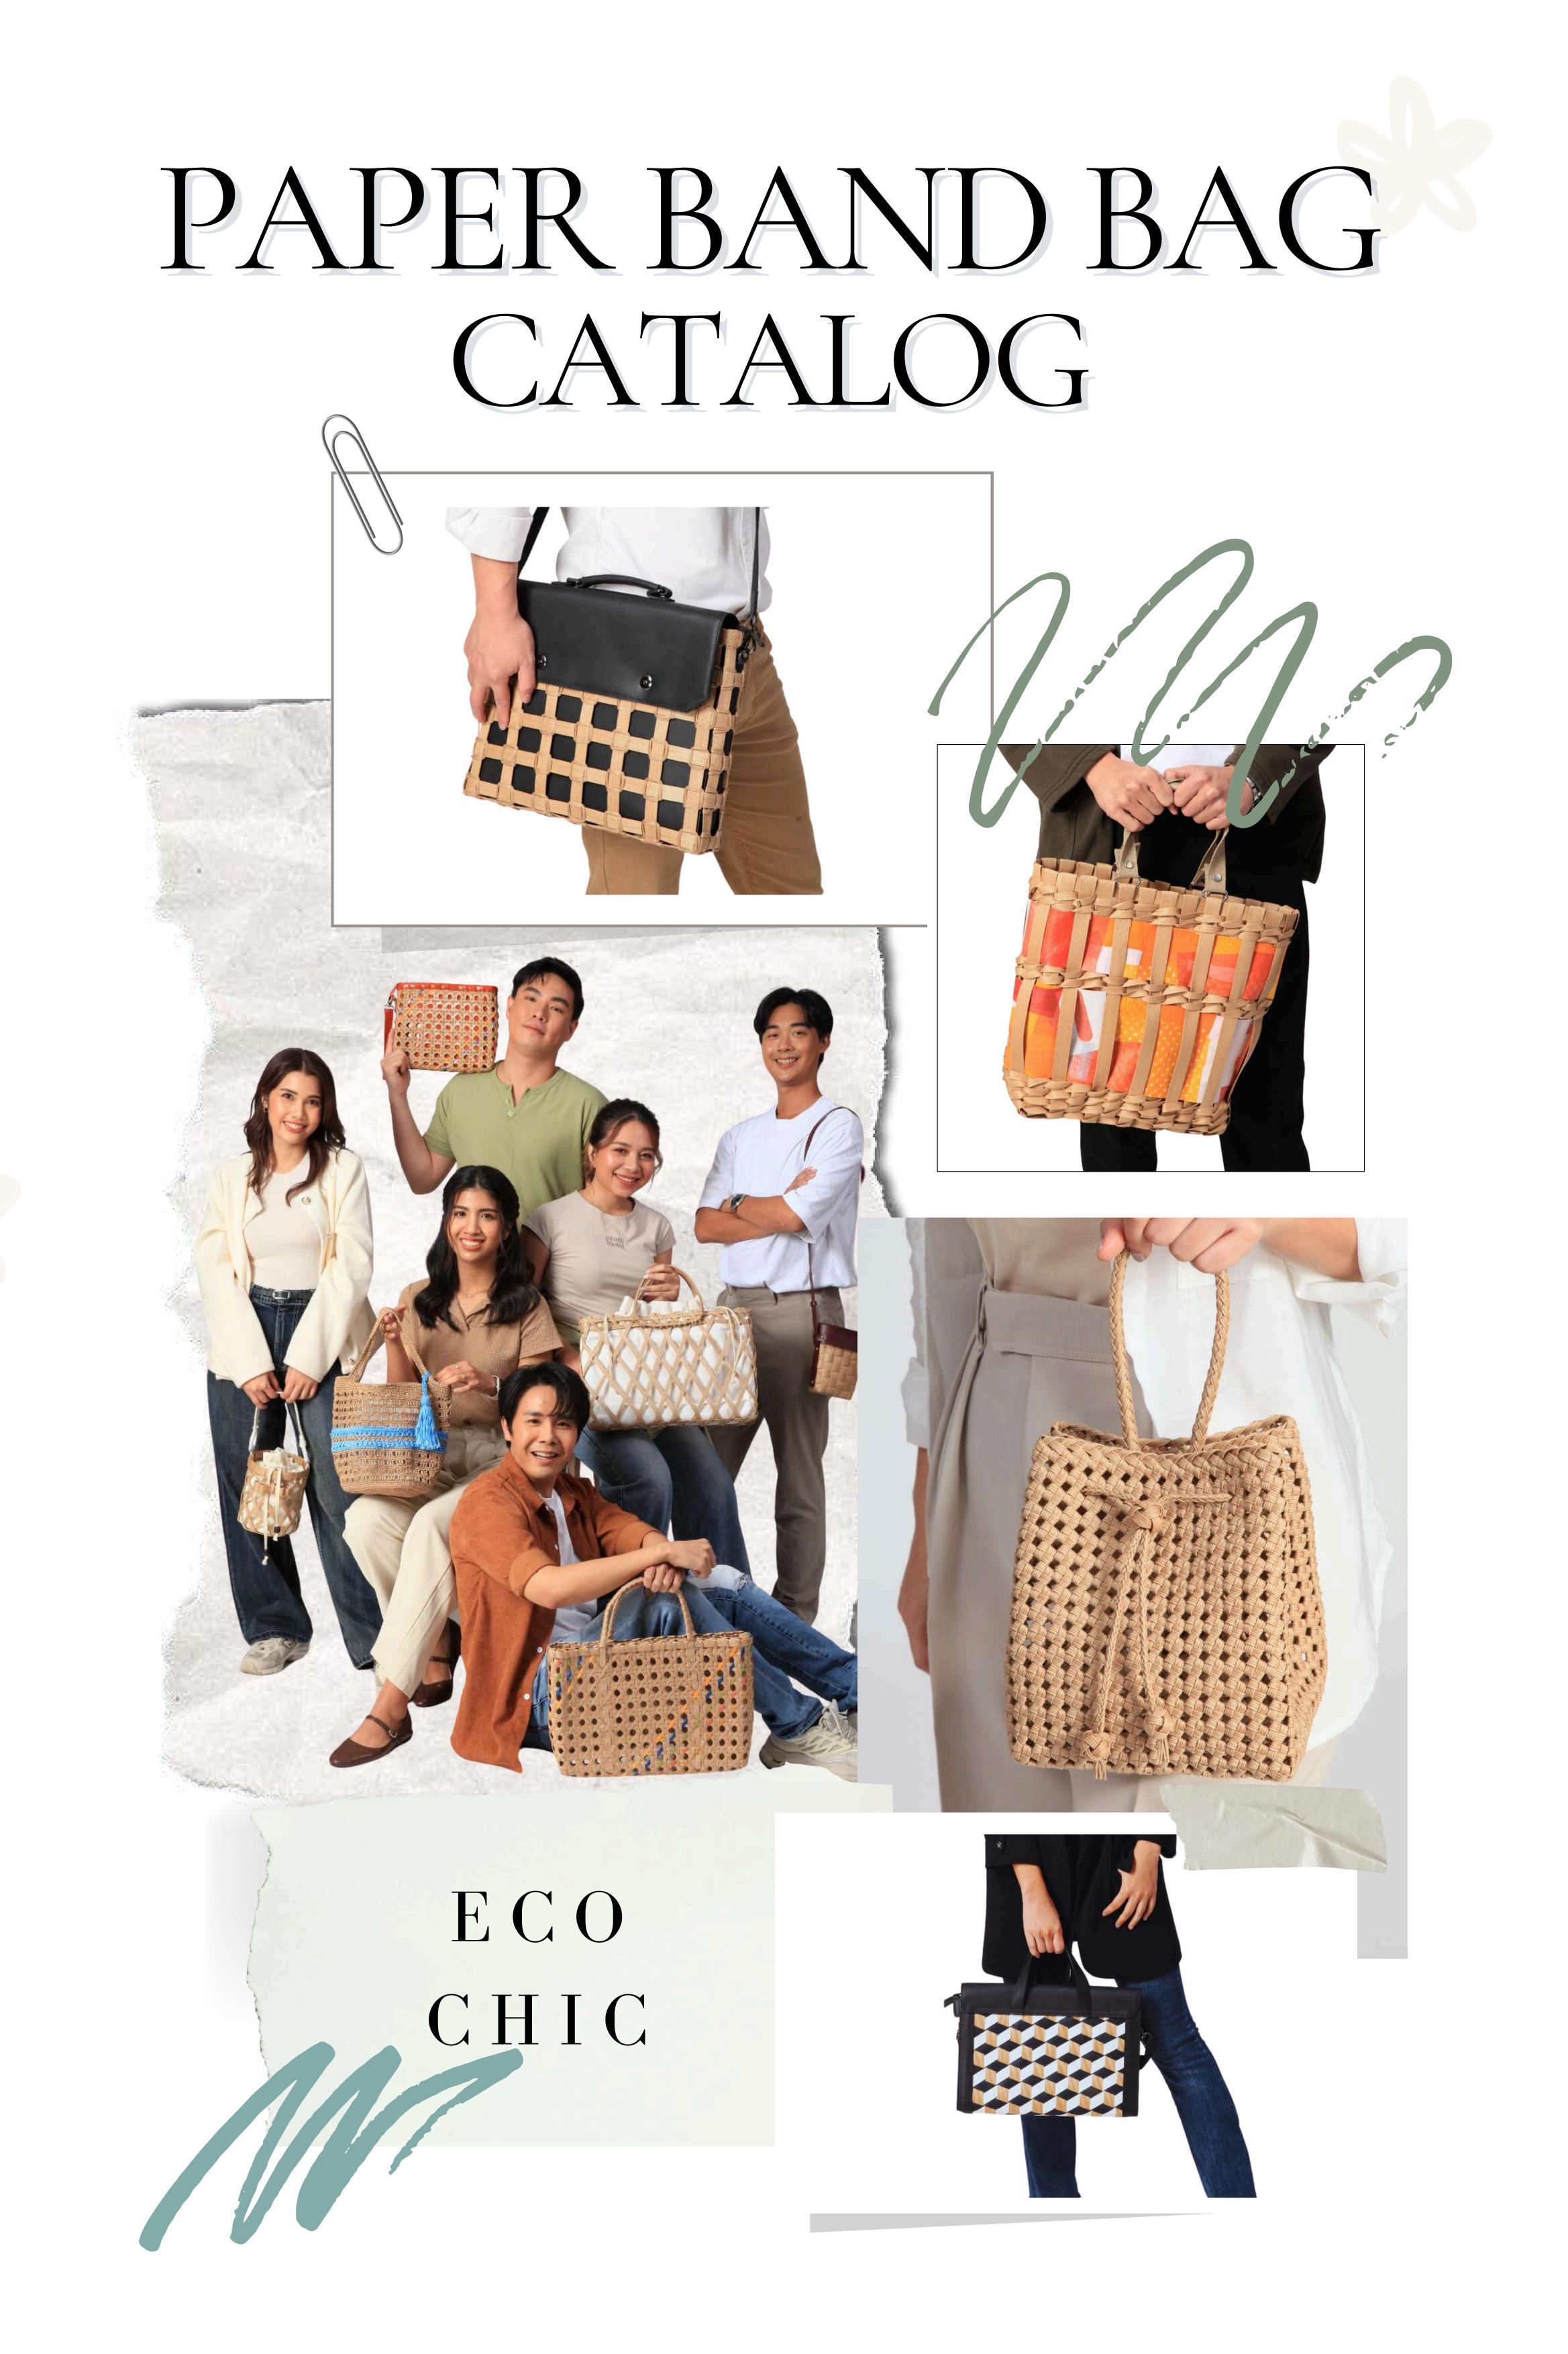

# PAPER BAND BAG -STORY-

SCGP initiates the community enterprise development project to enhance knowledge, create inspiration, while combining

local wisdom, creativity, and weaving skills to add value to paper bands, industrial residual materials from SCGP, turning them into raw materials for weaving crafts. The project generates income, drives the local economy, and promotes the efficient use of resources, maximizing benefits in line with the principles of the Circular Economy.

# OFFICE LOOK

# CAFE LOOK