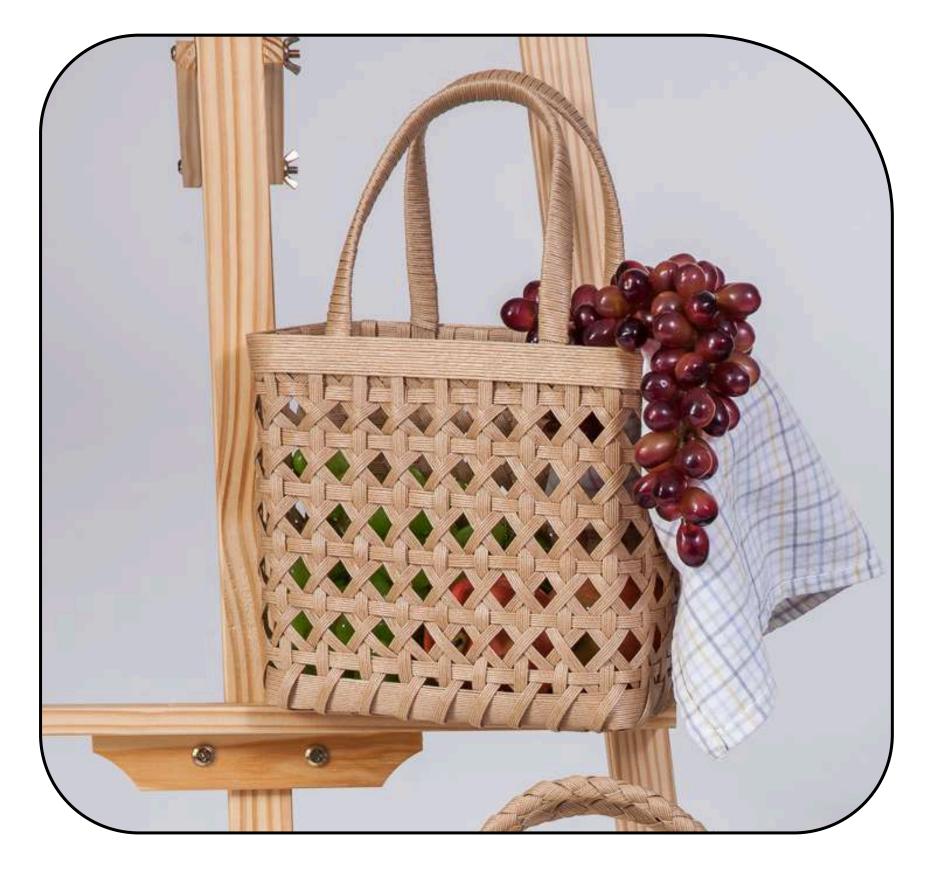

# PAPER BAND BAG -STORY-

SCGP initiates the community enterprise development project to enhance knowledge, create inspiration, while combining

local wisdom, creativity, and weaving skills to add value to paper bands, industrial residual materials from SCGP, turning them into raw materials for weaving crafts. The project generates income, drives the local economy, and promotes the efficient use of resources, maximizing benefits in line with the principles of the Circular Economy.

#### **OR01**

OR03

OR06

### **ORIGINAL LOOK**